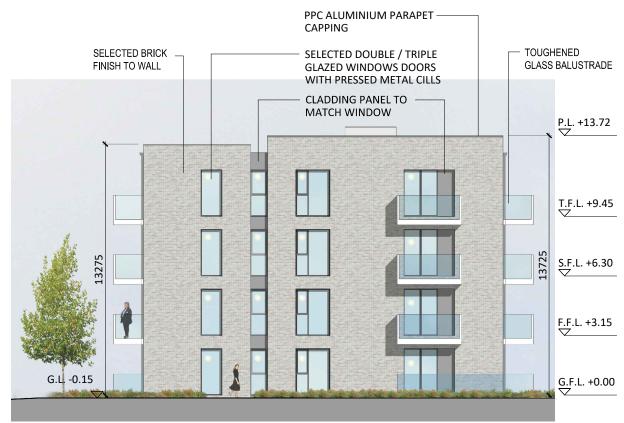

Typical Section A-A scale 1:200

Typical Block - Gable 1 Elevation scale 1:200

Typical Block - Gable 2 Elevation scale 1:200

Block A/B/C/E/F/G - Typical Section A-A & Side Elevations scale 1:200

4 Storey Apartment Block