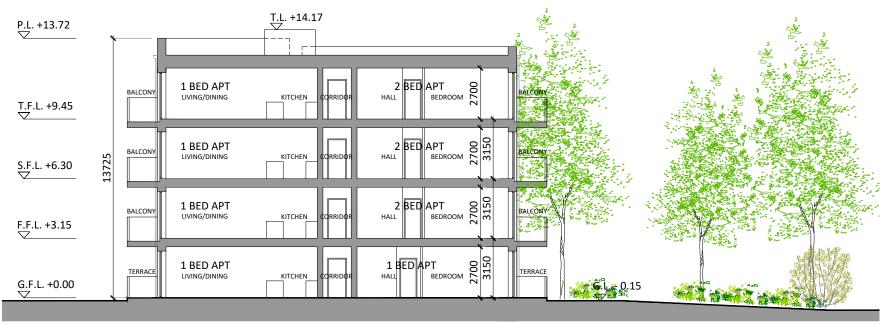

Typical Section A-A scale 1:200

Typical Block - Gable 1 Elevation scale 1:200

Typical Block - Gable 2 Elevation scale 1:200

Block A/B/C/E/F/G - Typical Section A-A & Side Elevations scale 1:200

4 Storey Apartment Block