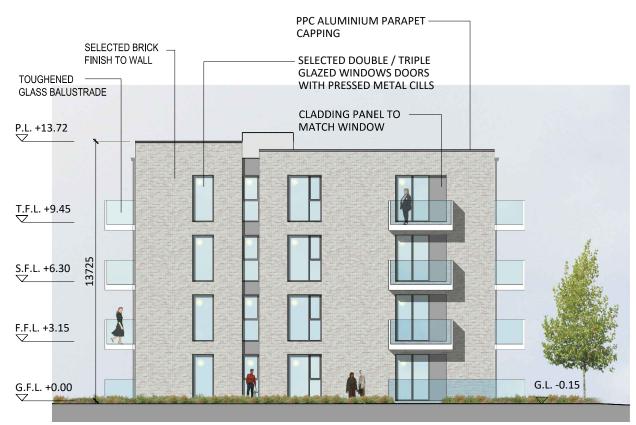

Typical Section A-A scale 1:200

Typical Block - Gable 1 Elevation scale 1:200

Typical Block - Gable 2 Elevation scale 1:200

Block A/B/C/E/F/G - Typical Section A-A & Side Elevations scale 1:200

4 Storey Apartment Block